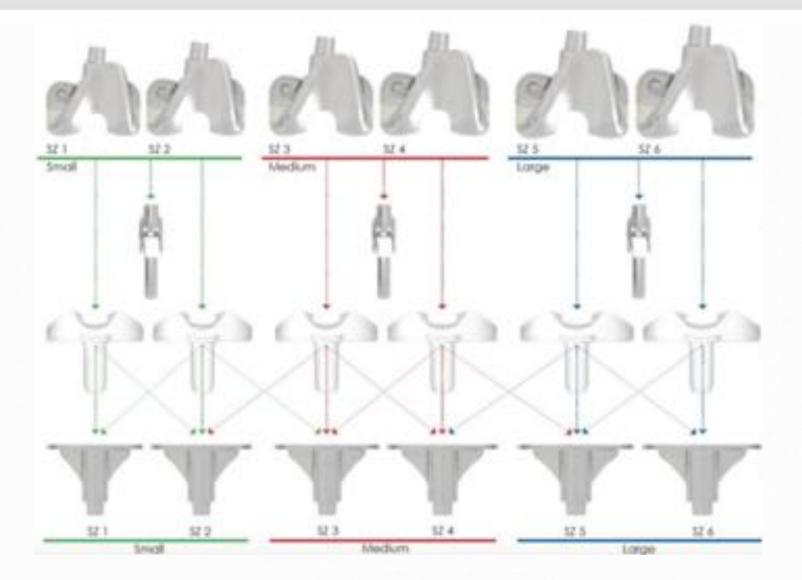

# Re-building your joint line

- Natural deeper trochlear groove.
- Wider patella capture.
- Smoother transition from seating to standing.
- Based on proven Genus femoral geometry.

Ο

- Central locating hinge allows more natural tibiofemoral kinematics
- Allowing up to 25° of internal & external axial rotation.
- Kinematic studies also demonstrate the selfcentering properties of mobile bearing knees that could improve range of motion and patellar tracking.
- Posteriorly offset hinge allows for more conforming rollback.

ADLEI ORTHO

- Fully mobile bearing CCK and HCCK tibial bearing options from 10mm to 24mm insert thickness
- Semi-rotational inserts for the use on salvage trays.

ADLER ORTHO