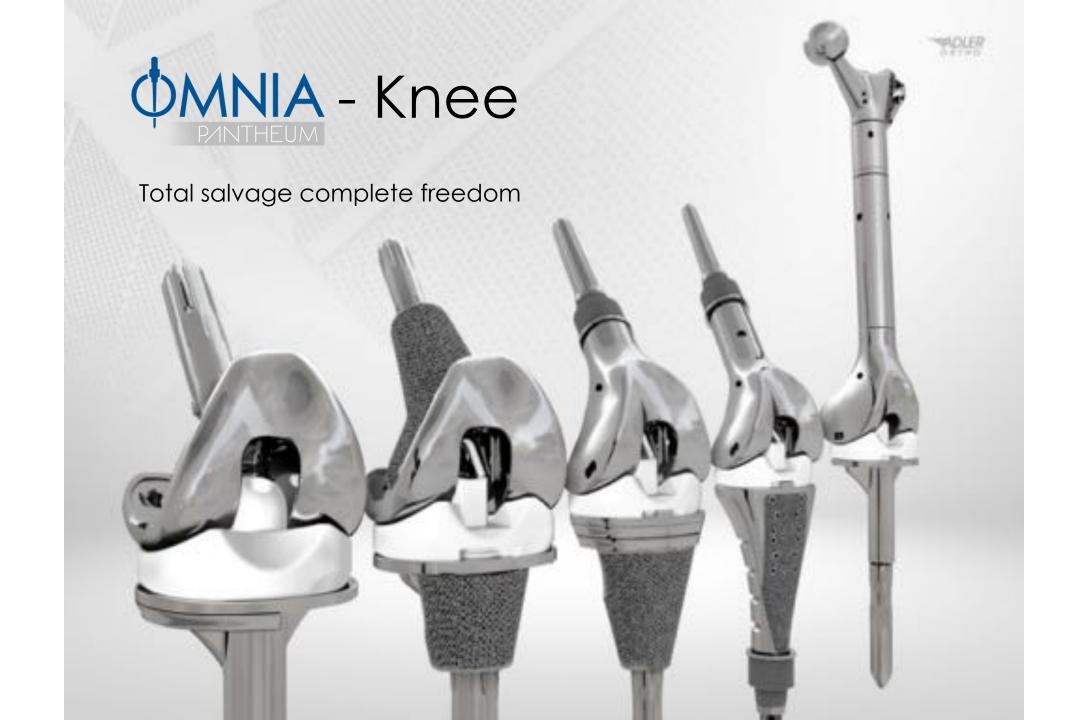

anium, fully porous 3D structure

1000-micron porosity

Integrated Endosteal Sleeve

Joint-space sealing

Utilising endosteal cells and not solely reliant on the periosteum



Bone grows 'through' and 'into' the porous structure

Immediate press-fit





Proximal Femoral Replacement



### Constraint freedom - Hip

OR

Simple instrumentation platform.

Fully printed smooth & flat body options depending on soft tissue needs.

360° of version control with simply locking & unlocking taper.

Smallest resection in market - 70mm.

Lateral proximal body flare to resist vertical shear forces.

Central locking screw provides resistance to rotational forces.





## Collar integration

ADLER ORTHO

PO

12 months











#### Results – Mean cortices





### PFR – Resection guide:



ADLER ORTHO



## Constraint freedom



### Constraint freedom



# Re-building your joint line







- Natural deeper trochlear groove.
- Wider patella capture.
- Smoother transition from seating to standing.
- Based on proven Genus femoral geometry.







Ο



- Central locating hinge allows more natural tibiofemoral kinematics
- Allowing up to 25° of internal & external axial rotation.
- Kinematic studies also demonstrate the selfcentering properties of mobile bearing knees that could improve range of motion and patellar tracking.
- Posteriorly offset hinge allows for more conforming rollback.





ADLEI ORTHO



- Fully mobile bearing CCK and HCCK tibial bearing options from 10mm to 24mm insert thickness
- Semi-rotational inserts for the use on salvage trays.









ADLER ORTHO