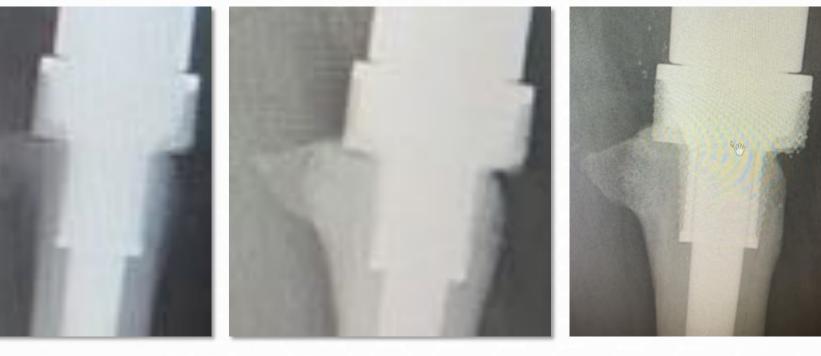

## Translating the heritage

Titanium, fully porous 3D structure

1000-micron porosity

Integrated Endosteal Sleeve

Joint-space sealing

Utilising endosteal cells and not solely reliant on the periosteum



Bone grows 'through' and 'into' the porous structure

Immediate press-fit





Proximal Femoral Replacement



### Constraint freedom - Hip

OR

Simple instrumentation platform.

Fully printed smooth & flat body options depending on soft tissue needs.

360° of version control with simply locking & unlocking taper.

Smallest resection in market - 70mm.

Lateral proximal body flare to resist vertical shear forces.

Central locking screw provides resistance to rotational forces.





## Collar integration

ADLER ORTHO

PO

12 months











#### Results – Mean cortices





### PFR – Resection guide:



ADLER ORTHO



## Constraint freedom



### Constraint freedom



# Re-building your joint line







- Natural deeper trochlear groove.
- Wider patella capture.
- Smoother transition from seating to standing.
- Based on proven Genus femoral geometry.







Ο



- Central locating hinge allows more natural tibiofemoral kinematics
- Allowing up to 25° of internal & external axial rotation.
- Kinematic studies also demonstrate the selfcentering properties of mobile bearing knees that could improve range of motion and patellar tracking.
- Posteriorly offset hinge allows for more conforming rollback.





ADLEI ORTHO



- Fully mobile bearing CCK and HCCK tibial bearing options from 10mm to 24mm insert thickness
- Semi-r