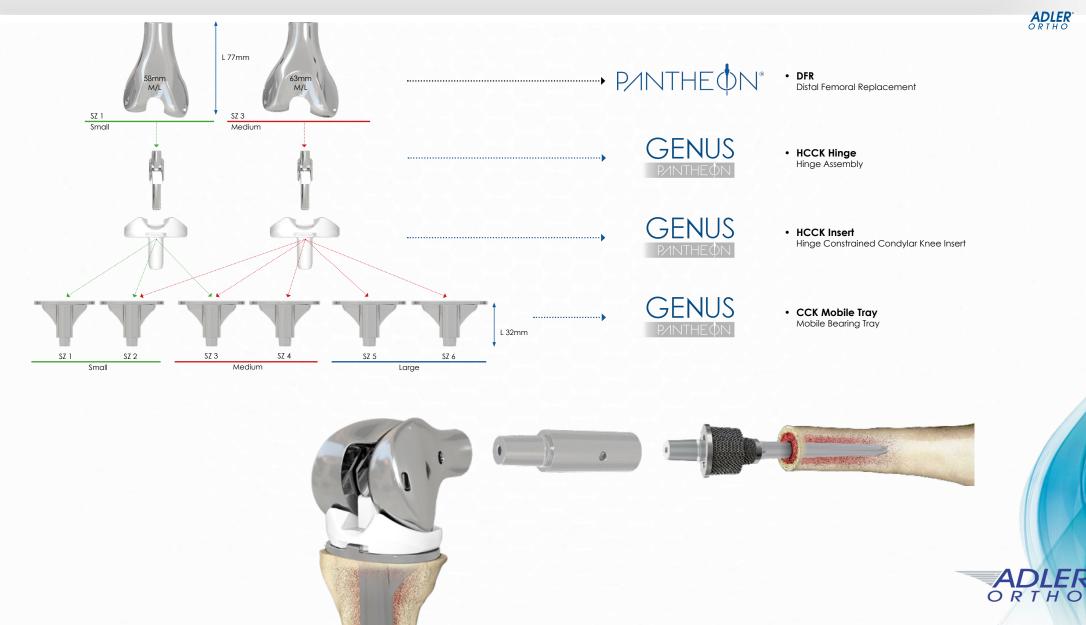

# Re-building your joint line

- Natural deeper trochlear groove.
- Wider patella capture.
- Smoother transition from seating to standing.
- Based on proven Genus femoral geometry.

Ο

- Central locating hinge allows more natural tibiofemoral kinematics
- Allowing up to 25° of internal & external axial rotation.
- Kinematic studies also demonstrate the selfcentering properties of mobile bearing knees that could improve range of motion and patellar tracking.
- Posteriorly offset hinge allows for more conforming rollback.

ADLEI ORTHO

- Fully mobile bearing CCK and HCCK tibial bearing options from 10mm to 24mm insert thickness
- Semi-rotational inserts for the use on salvage trays.

ADLER ORTHO