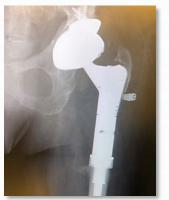

## Translating the heritage

Titanium, fully porous 3D structure

1000-micron porosity

Integrated Endosteal Sleeve

Joint-space sealing

Utilising endosteal cells and not solely reliant on the periosteum



Bone grows 'through' and 'into' the porous structure

Immediate press-fit





Proximal Femoral Replacement



### Constraint freedom - Hip

OR

Simple instrumentation platform.

Fully printed smooth & flat body options depending on soft tissue needs.

360° of version control with simply locking & unlocking taper.

Smallest resection in market - 70mm.

Lateral proximal body flare to resist vertical shear forces.

Central locking screw provides resistance to rotational forces.





## Collar integration

ADLER ORTHO

PO

12 months











#### Results – Mean cortices





### PFR – Resection guide:



ADLER ORTHO



## Constraint freedom



### Constraint freedom



# Re-building your joint line







- Natural deeper trochlear groove.
- Wider patella capture.
- Smoother transition from seating to standing.
- Based on proven Genus femoral geometry.







Ο



- Central locating hinge allows more natural tibiofemoral kinematics
- Allowing up to 25° of internal & external axial rotation.
- Kinematic studies also demonstrate the selfcentering properties of mobile bearing knees that could improve range of motion and patellar tracking.
- Posteriorly offset hinge allows for more conforming rollback.





ADLEI ORTHO



- Fully mobile bearing CCK and HCCK tibial bearing options from 10mm to 24mm insert thickness
- Semi-rotat