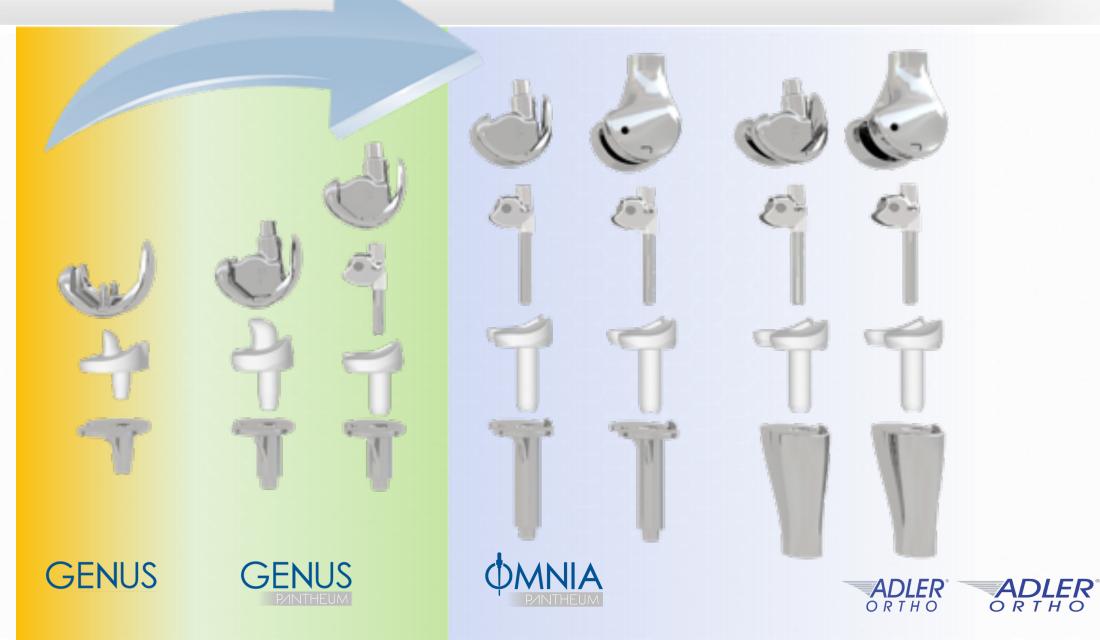

# Re-building your joint line

- Natural deeper trochlear groove.
- Wider patella capture.
- Smoother transition from seating to standing.
- Based on proven Genus femoral geometry.

Ο

- Central locating hinge allows more natural tibiofemoral kinematics
- Allowing up to 25° of internal & external axial rotation.
- Kinematic studies also demonstrate the selfcentering properties of mobile bearing knees that could improve range of motion and patellar tracking.
- Posteriorly offset hinge allows for more conforming rollback.