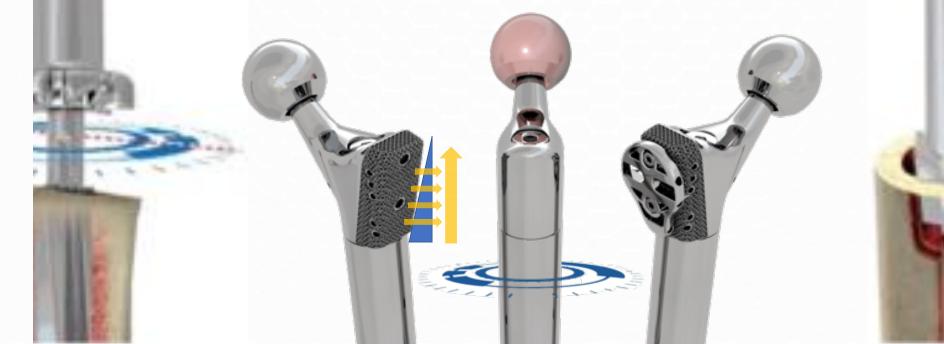

## Translating the heritage

Titanium, fully porous 3D structure

1000-micron porosity

Integrated Endosteal Sleeve

Joint-space sealing

Utilising endosteal cells and not solely reliant on the periosteum



Bone grows 'through' and 'into' the porous structure

Immediate press-fit





Proximal Femoral Replacement



### Constraint freedom - Hip

OR

Simple instrumentation platform.

Fully printed smooth & flat body options depending on soft tissue needs.

360° of version control with simply locking & unlocking taper.

Smallest resection in market - 70mm.

Lateral proximal body flare to resist vertical shear forces.

Central locking screw provides resistance to rotational forces.





## Collar integration

ADLER ORTHO

PO

12 months











#### Results – Mean cortices





### PFR – Resection guide:



ADLER ORTHO



## Constraint freedom



### Constraint freedom



# Re-building your joint line







- Natural deeper trochlear groove.
- Wider patella capture.
- Smoother transition from seating to standing.
- Based on proven Genus femoral geometry.







Ο



- Central locating hinge allows more natural tibiofemoral kinematics
- Allowing up to 25° of internal & external axial rotation.
- Kinematic studies also demonstrate the selfcentering properties of mobile bearing knees that could improve range of motion and patellar tracking.
- Posteriorly offset hinge allows for more conforming rollback.





ADLEI ORTHO



- Fully mobile bearing CCK and HCCK tibial be