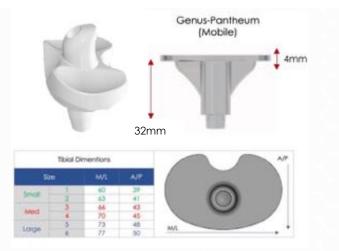

# Re-building your joint line

- Natural deeper trochlear groove.
- Wider patella capture.
- Smoother transition from seating to standing.
- Based on proven Genus femoral geometry.

Ο

- Central locating hinge allows more natural tibiofemoral kinematics
- Allowing up to 25° of internal & external axial rotation.
- Kinematic studies also demonstrate the selfcentering properties of mobile bearing knees that could improve range of motion and patellar tracking.
- Posteriorly offset hinge allows for more conforming rollback.

ADLEI ORTHO

- Fully mobile bearing CCK and HCCK tibial bearing options from 10mm to 24mm insert thickness
- Semi-rotational inserts for the use on salvage trays.

ADLER ORTHO