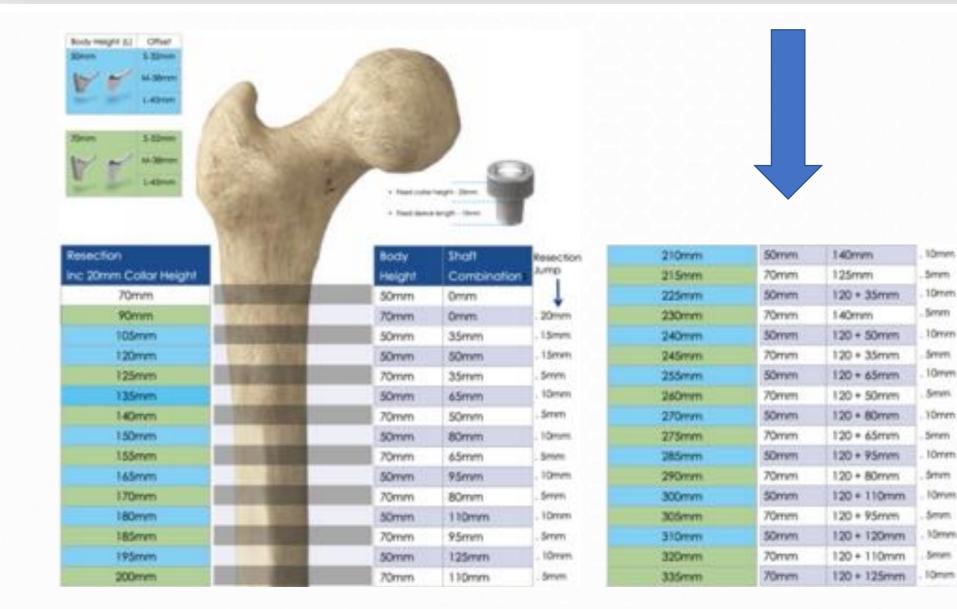

e heritage

Titanium, fully porous 3D structure

1000-micron porosity

Integrated Endosteal Sleeve

Joint-space sealing

Utilising endosteal cells and not solely reliant on the periosteum



Bone grows 'through' and 'into' the porous structure

Immediate press-fit





Proximal Femoral Replacement



### Constraint freedom - Hip

OR

Simple instrumentation platform.

Fully printed smooth & flat body options depending on soft tissue needs.

360° of version control with simply locking & unlocking taper.

Smallest resection in market - 70mm.

Lateral proximal body flare to resist vertical shear forces.

Central locking screw provides resistance to rotational forces.





## Collar integration

ADLER ORTHO

PO

12 months











#### Results – Mean cortices





### PFR – Resection guide:



ADLER ORTHO



## Constraint freedom



### Constraint freedom



# Re-building your joint line







- Natural deeper trochlear groove.
- Wider patella capture.
- Smoother transition from seating to standing.
- Based on proven Genus femoral geometry.







Ο



- Central locating hinge allows more natural tibiofemoral kinematics
- Allowing up to 25° of internal & external axial rotation.
- Kinematic studies also demonstrate the selfcentering properties of mobile bearing knees that could improve range of motion and patellar tracking.
- Posteriorly offset hinge allows for more conforming rollback.





ADLEI ORTHO



- Fully mobile bearing CCK and HCCK tibial bearing options from 10mm to 24mm insert thickness
- Semi-rotational inserts for the use on salvage trays.









ADLER ORTHO