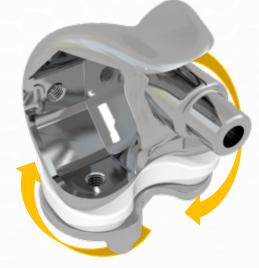

### Constraint freedom - Hip

OR

Simple instrumentation platform.

Fully printed smooth & flat body options depending on soft tissue needs.

360° of version control with simply locking & unlocking taper.

Smallest resection in market - 70mm.

Lateral proximal body flare to resist vertical shear forces.

Central locking screw provides resistance to rotational forces.