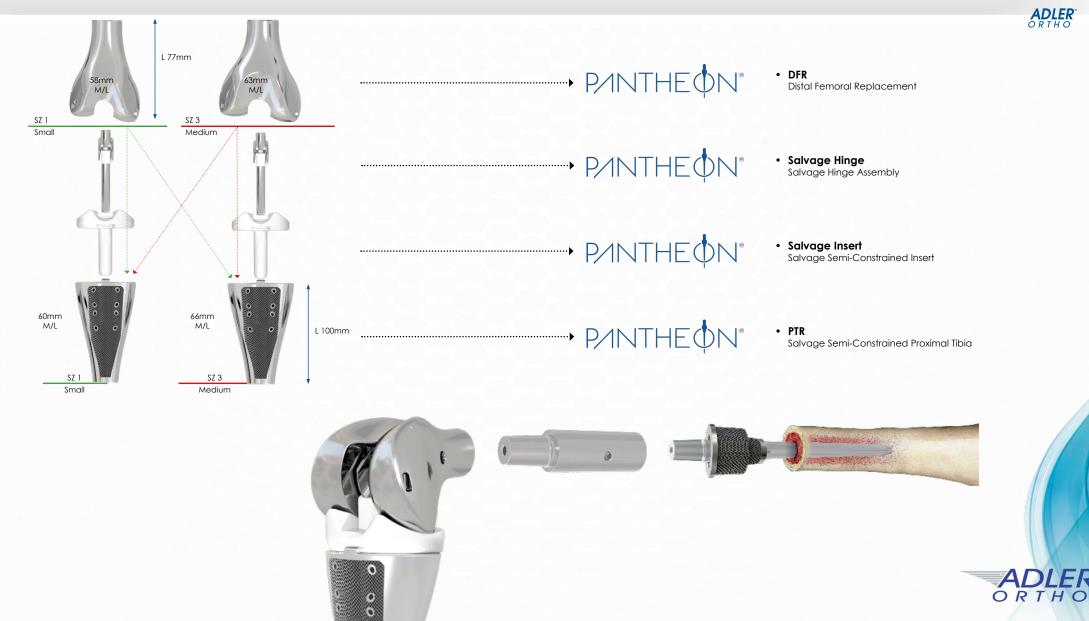

# Re-building your joint line

- Natural deeper trochlear groove.
- Wider patella capture.
- Smoother transition from seating to standing.
- Based on proven Genus femoral geometry.

Ο

- Central locating hinge allows more natural tibiofemoral kinematics
- Allowing up to 25° of internal & external axial rotation.
- Kinematic studies also demonstrate the selfcentering properties of mobile bearing knees that could improve range of motion and patellar tracking.
- Posteriorly offset hinge allows for more conforming rollback.

ADLEI ORTHO

- Fully mobile bearing CCK and HCCK tibial bearing options from 10mm to 24mm insert thickness
- Semi-rotational inserts for the use on salvage trays.

ADLER ORTHO