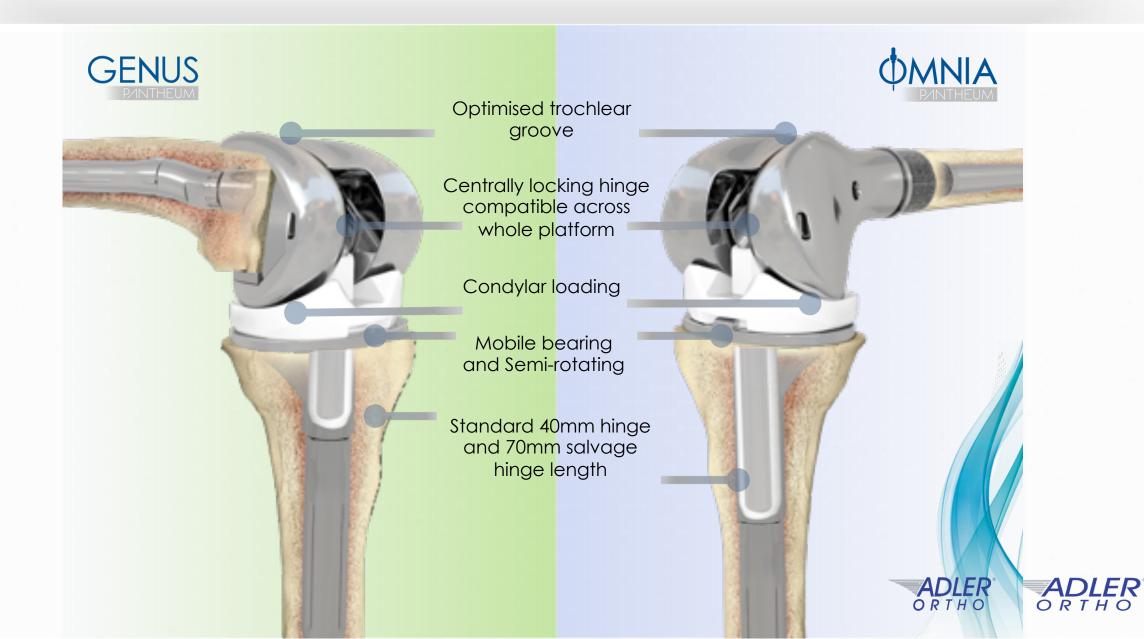

# Re-building your joint line

- Natural deeper trochlear groove.
- Wider patella capture.
- Smoother transition from seating to standing.
- Based on proven Genus femoral geometry.

Ο

- Central locating hinge allows more natural tibiofemoral kinematics
- Allowing up to 25° of internal & external axial rotation.
- Kinematic studies also demonstrate the selfcentering properties of mobile bearing knees that could improve range of motion and patellar tracking.
- Posteriorly offset hinge allows for more conforming rollback.

ADLEI ORTHO

- Fully mobile bearing CCK and HCCK tibial bearing options from 10mm to 24mm insert thickness
- Semi-rotational inserts for the use on salvage trays.

ADLER ORTHO