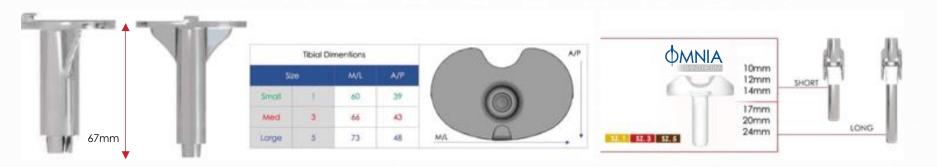

# Re-building your joint line

- Natural deeper trochlear groove.
- Wider patella capture.
- Smoother transition from seating to standing.
- Based on proven Genus femoral geometry.

Ο

- Central locating hinge allows more natural tibiofemoral kinematics
- Allowing up to 25° of internal & external axial rotation.
- Kinematic studies also demonstrate the selfcentering properties of mobile bearing knees that could improve range of motion and patellar tracking.
- Posteriorly offset hinge allows for more conforming rollback.

ADLEI ORTHO

- Fully mobile bearing CCK and HCCK tibial bearing options from 10mm to 24mm insert thickness
- Semi-rotational inserts for the use on salvage trays.

ADLER ORTHO