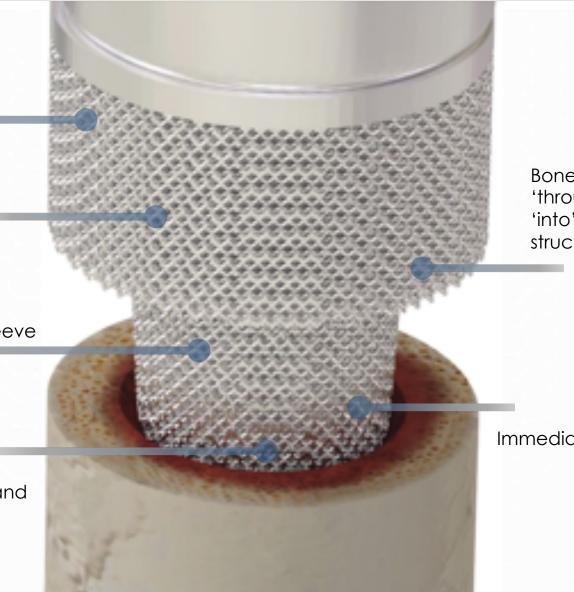

## Translating the heritage

Titanium, fully porous 3D structure

1000-micron porosity

Integrated Endosteal Sleeve

Joint-space sealing

Utilising endosteal cells and not solely reliant on the periosteum

Bone grows 'through' and 'into' the porous structure

Immediate press-fit

Proximal Femoral Replacement