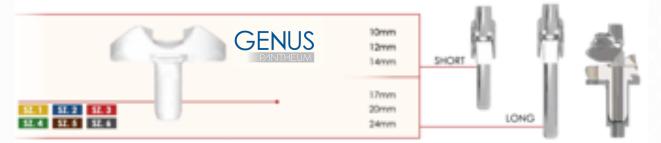

# Re-building your joint line

- Natural deeper trochlear groove.
- Wider patella capture.
- Smoother transition from seating to standing.
- Based on proven Genus femoral geometry.

Ο

- Central locating hinge allows more natural tibiofemoral kinematics
- Allowing up to 25° of internal & external axial rotation.
- Kinematic studies also demonstrate the selfcentering properties of mobile bearing knees that could improve range of motion and patellar tracking.
- Posteriorly offset hinge allows for more conforming rollback.

ADLEI ORTHO

- Fully mobile bearing CCK and HCCK tibial bearing options from 10mm to 24mm insert thickness
- Semi-rotational inserts for the use on salvage trays.

ADLER ORTHO