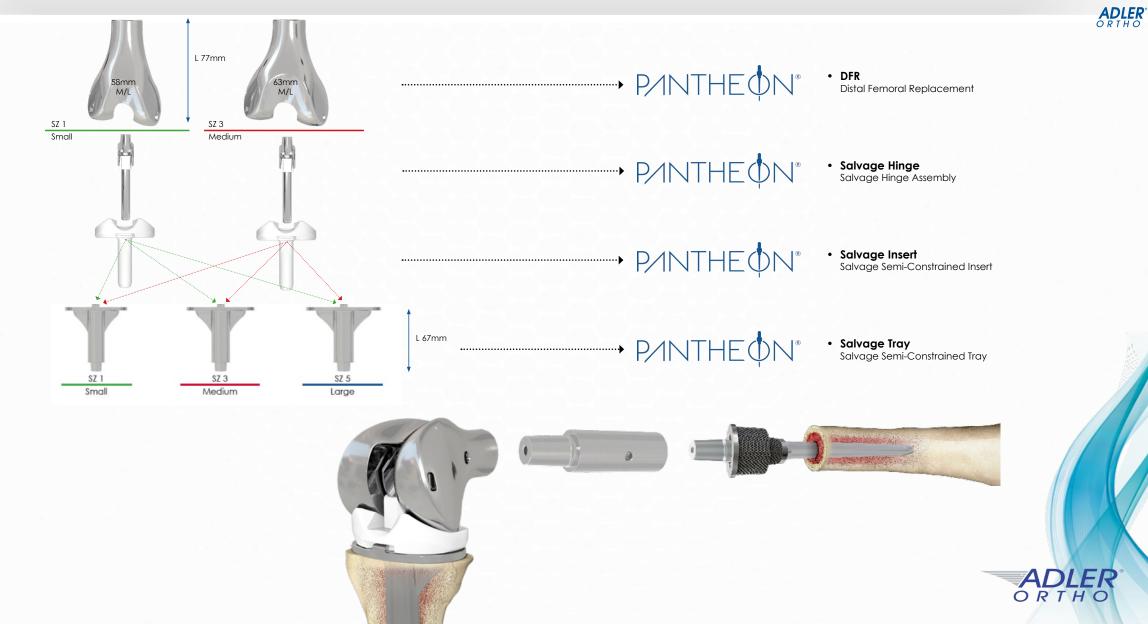

# Re-building your joint line

- Natural deeper trochlear groove.
- Wider patella capture.
- Smoother transition from seating to standing.
- Based on proven Genus femoral geometry.

Ο

- Central locating hinge allows more natural tibiofemoral kinematics
- Allowing up to 25° of internal & external axial rotation.
- Kinematic studies also demonstrate the selfcentering properties of mobile bearing knees that could improve range of motion and patellar tracking.
- Posteriorly offset hinge allows for more conforming rollback.

ADLEI ORTHO

- Fully mobile bearing CCK and HCCK tibial bearing options from 10mm to 24mm insert thickness
- Semi-rotational inserts for the use on salvage trays.

ADLER ORTHO