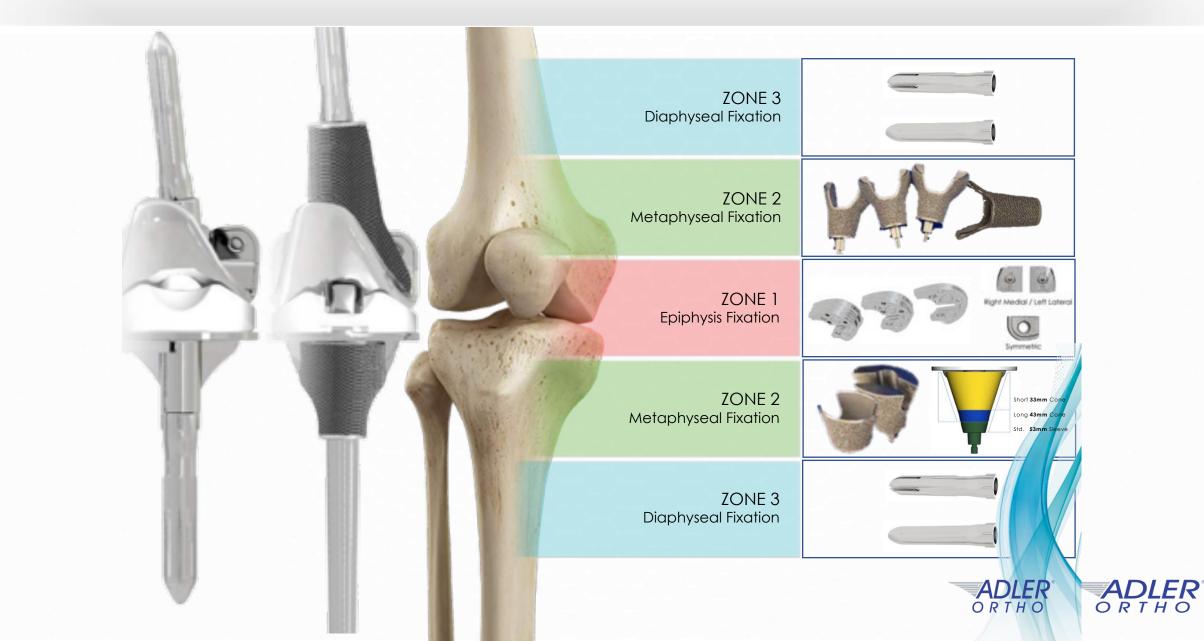

## Translating the heritage

Titanium, fully porous 3D structure

1000-micron porosity

Integrated Endosteal Sleeve

Joint-space sealing

Utilising endosteal cells and not solely reliant on the periosteum

Bone grows 'through' and 'into' the porous structure

Immediate press-fit

Proximal Femoral Replacement