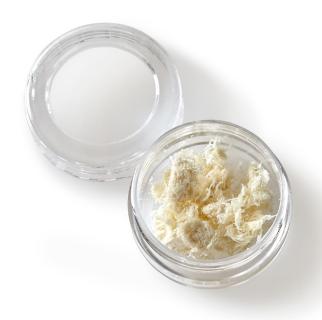

## Allograft DBM Fibers

Maxxeus DBM Cortical Fibers are a customizable grafting solution that can be augmented to achieve ideal handling characteristics.

- Comprised of 100% allograft bone
- Osteoconductive and osteoinductive
- Rehydrates quickly
- No synthetic carriers or fillers
- Allows physician to tailor handling characteristics